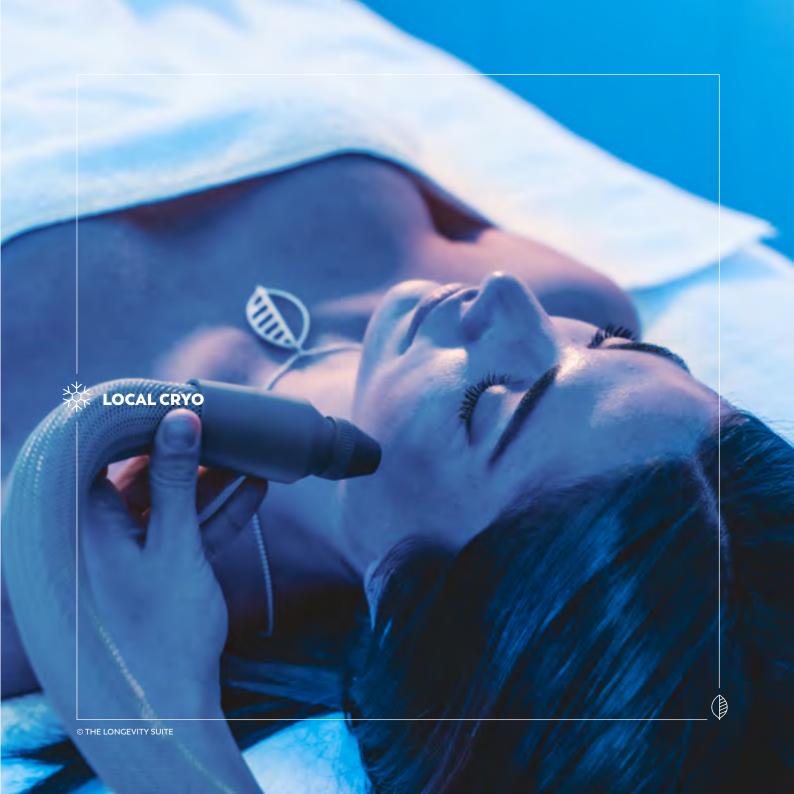

### **LOCAL CRYO**

Localized cold treatment is a procedure which involves the use of localized dry cold air at -32 °C on limited areas of the body. Low temperatures bring numerous benefits including improved oxygenation e microcirculation. It is ideal to combine localized cold with systemic whole-body Cryosuite.

#### The treatment is indicated for:

- Improving microcirculation
- Increasing oxygenation of a specific area
- Visibly upgrade skin tone and appearance