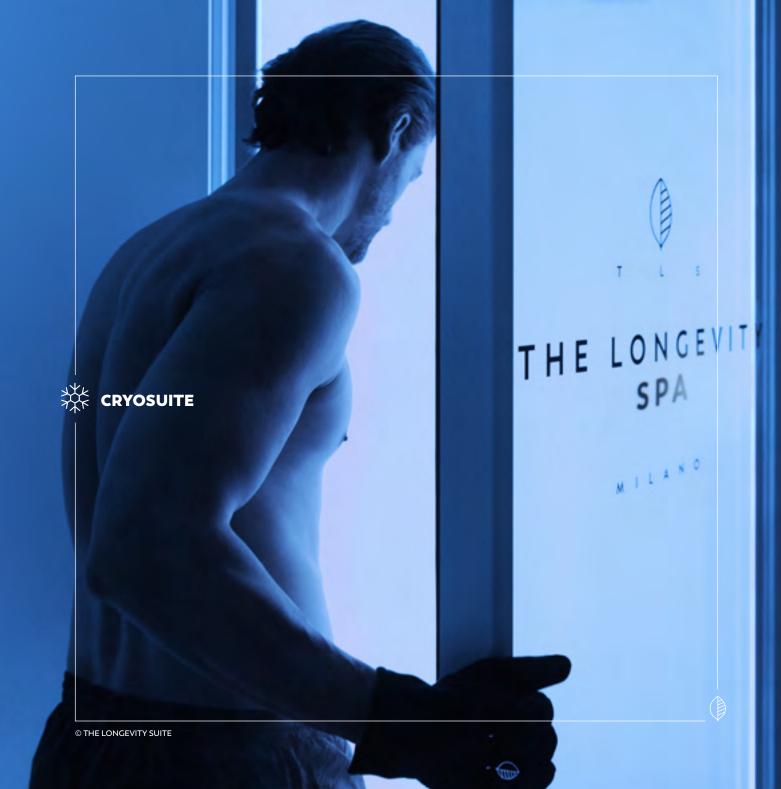

### **CRYOSUITE**

Whole body Cryosuite treatment involves keeping the whole body in a cold room with temperatures ranging from -85 °C to -95 °C for a time interval between 3 and 5 minutes. Short-term cooling promotes a large number of positive reactions in the body thanks to the increased circulatory response of both the blood and the lymphatic flow.

### The treatment is helpful for:

- Increasing sports performance and reducing recovery time
- Facilitating weight loss and improving body composition
- Burning up calories and accelerating the basal metabolic rate
- Rejuvenating skin appearance driven by a greater collagen production
- Improving circulation and drainage of the lower limbs
- Detoxifying and reducing oxidative stress
- Improving mood and mental well-being